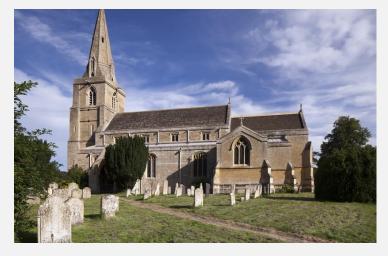

#### Option 3:

**Outside a local church** 

- 12:00pm on a Sunday
- 40 families totalling 150 people
- Church holds a weekly picnic at this time
- The church service started at 9:00am and has just finished