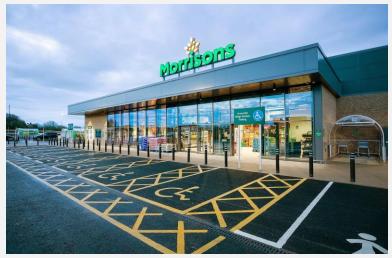

## Option 2:

**Outside a large supermarket** 

- 1:00pm on a Saturday
- 900 shoppers per hour
- Supermarket sells ice cream
- 50% of the shoppers bring their young children with them