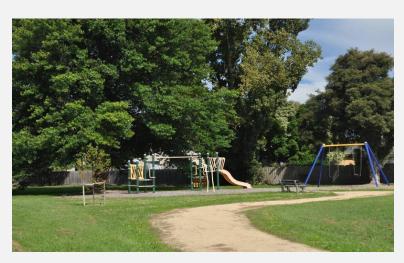

## Option 4:

In a park car park

- 3pm on a Saturday
- 300 people
- Mostly families with children
- There is a nearby café which sells Mr Whippys and 99s